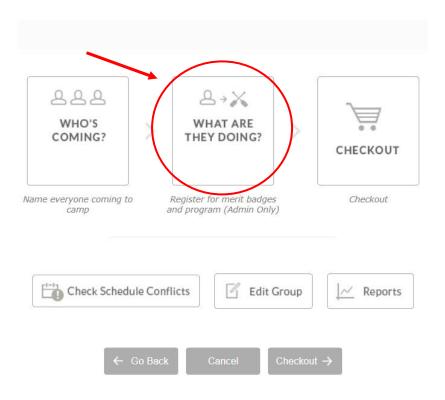

## Under Registrations:

- 1. Select the appropriate summer camp
- 2. Click "Update / Edit"

• Select "Who's Coming?" to name scouts and adults participating

• At 9am on March 15<sup>th</sup> you will be able to register for merit badges and other programs by selecting "What Are They Doing?