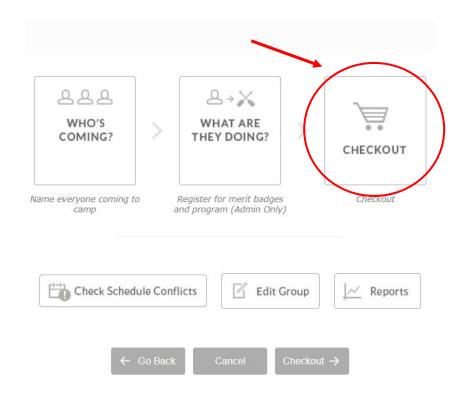

## Checkout

- You must checkout and complete to save your work
- If you do not receive an email with all your changes it was not successfully submitted