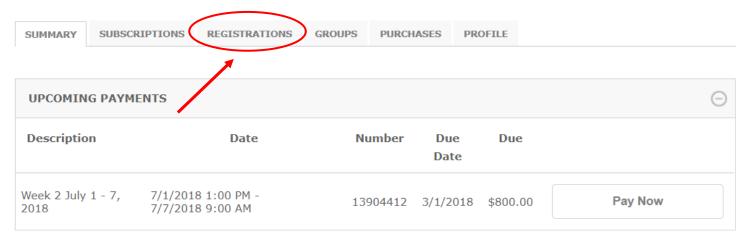

1485 Valley Forge Road Wayne, PA 19087 (610) 688-6900 (610) 788-3338 fax collesa.org BeAScout.org

- 1. Click "My Account"
- 2. Select "Registrations"

| UPCOMING REGISTRATIONS / RESERVATIONS |                                     |          |              |  |
|---------------------------------------|-------------------------------------|----------|--------------|--|
| Description                           | Date                                | Number   |              |  |
| Week 2 July 1 - 7, 2018               | 7/1/2018 1:00 PM - 7/7/2018 9:00 AM | 13904412 | View Details |  |