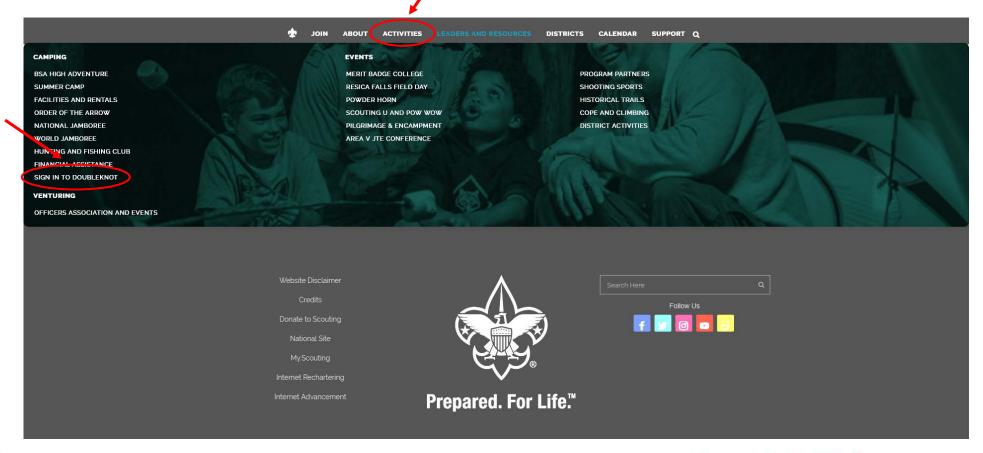

## HOW TO REGISTER FOR A MERIT BADGE

- 1. Log onto www.colbsa.org
- 2. Select "Activities"
- 3. Select "Sign Into Doubleknot"

1485 Valley Forge Road Wayne, PA 19087 (610) 688-6900 (610) 788-3338 fax collesa.org BeAScout.org