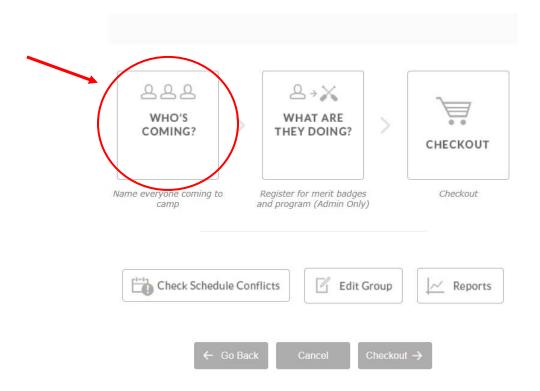

## Under Registrations:

- 1. Select the appropriate summer camp
- 2. Click "Update / Edit"

• Select "Who's Coming?" to name scouts and adults participating

• At 9am on March 15<sup>th</sup> you will be able to register for merit badges and other programs by selecting "What Are They Doing?