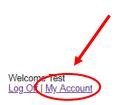

1485 Valley Forge Road Wayne, PA 19087 (610) 688-6900 (610) 788-3338 fax collesa.org BeAScout.org

- 1. Click "My Account"
- 2. Select "Registrations"

| UPCOMING REGISTRATIONS / RESERVATIONS |                                     |          |              |  |
|---------------------------------------|-------------------------------------|----------|--------------|--|
| Description                           | Date                                | Number   |              |  |
| Week 2 July 1 - 7, 2018               | 7/1/2018 1:00 PM - 7/7/2018 9:00 AM | 13904412 | View Details |  |