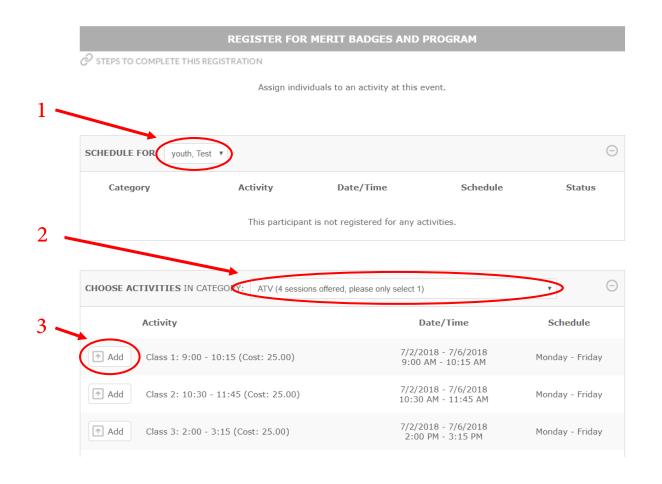

- 1. Use the drop down to select participant
- 2. Use the drop down to select activity and/or time frame
- 3. Select "Add" to assign the badge or program to the individual's schedule