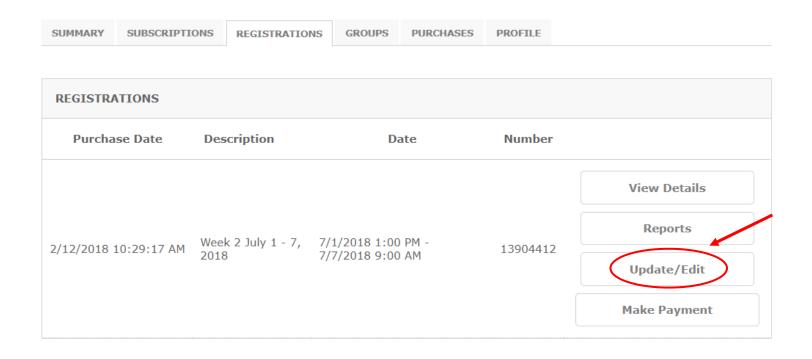

## Under Registrations:

- 1. Select the appropriate summer camp
- 2. Click "Update / Edit"

• Select "Who's Coming?" to name scouts and adults participating

• At 9am on March 15<sup>th</sup> you will be able to register for merit badges and other programs by selecting "What Are They Doing?